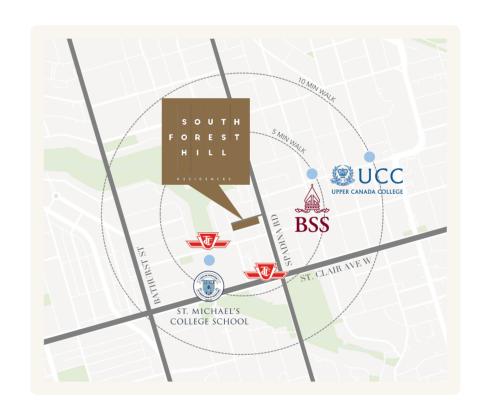

#### LOCATION:

63 gi Montclair Avenue Montclair Ave & Spadina Rd

# SOUTH FOREST HILL

Welcome to South Forest Hill Residences, a charming new condominium nestled in an exclusive enclave of Forest Hill, one of Toronto's most cherished and sought-after neighbourhoods. Celebrate the beauty of stepping outside and discovering tree-lined streets, distinguished estate homes and the ultimate access to Forest Hill Village, the hidden gem of this elusive community. It's the prestige of world-class education nearby and the convenience of living steps from the St. Clair West Heath subway entrance and dedicated streetcar. More than an enviable address, it's the value of being immersed in an elite neighbourhood, perfectly integrated into the city at large.